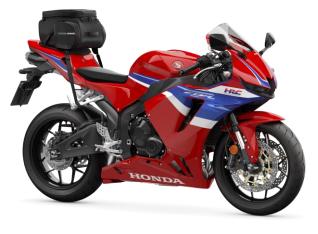

## **COMFORT PACK**

The Comfort Pack is a thoughtfully curated collection of motorcycle accessories aimed at enhancing the comfort and convenience of supersport-style bikes. This pack provides practical storage solutions, improved heating options, and modern connectivity features, ensuring a more enjoyable and comfortable riding experience.

This packs includes:

- USB & Att
- Rear Seat Bag & Att
- Protective Film
- Grip Heater & Att

|                                   | RACING PACK<br>*RED* | RACING PACK<br>*BLACK* | COMFORT PACK |         |
|-----------------------------------|----------------------|------------------------|--------------|---------|
|                                   | 08HME-MKZ-           | 08HME-MKZ-             | 08HME-MKZ-   |         |
|                                   | RAZA                 | RAZB                   | СОМ          | FRT (h) |
| WHEEL STRIPE TRICOLOUR SET *NH-1* | •                    | •                      |              | 0,6     |
| OIL FILLER CAP                    | •                    | •                      |              | 0,1     |
| TANK PAD                          | •                    | •                      |              | 0,1     |
| SEAT COWL RED *R-380*             | •                    |                        |              | 0,1     |
| SEAT COWL BLACK *NH-A86M*         |                      | •                      |              | 0,1     |
| USB (TYPE-C) ATT                  |                      |                        | •            | 0.1     |
| USB POWER SOCKET                  |                      |                        | •            | 0,1     |
| SEAT BAG ATT                      |                      |                        | •            | 0.2     |
| REAR SEAT BAG                     |                      |                        | •            | 0,2     |
| PROTECTIVE FILM                   |                      |                        | •            |         |
| GRIP HEATER ATT                   |                      |                        | •            | 1       |
| GRIP HEATER                       |                      |                        | •            | 1       |