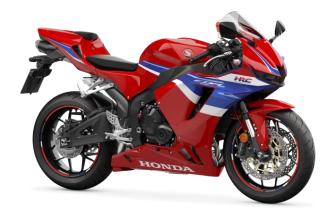

## **RACING PACK**

The Racing Pack is a comprehensive bundle of motorcycle accessories specifically crafted to optimize the performance and style of supersport bikes. Geared towards racing enthusiasts, this pack contains a range of components that elevate the overall riding experience and give the bike a true racing edge. This packs contains:

- Seat Cowl
- Wheel Stripe Tricolour \*NH-1\*
- Oil Filler Cap
- Tank Pad