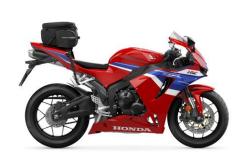

## **COMFORT PACK**

The Comfort Pack is a thoughtfully curated collection of motorcycle accessories aimed at enhancing the comfort and convenience of supersport-style bikes. This pack provides practical storage solutions, improved heating options, and modern connectivity features, ensuring a more enjoyable and comfortable riding experience.

This packs includes:

- USB & Att
- Rear Seat Bag & Att
- Protective Film
- Grip Heater & Att

|                                   | RACING PACK<br>*RED* | RACING PACK<br>*BLACK* | COMFORT PACK |         |
|-----------------------------------|----------------------|------------------------|--------------|---------|
|                                   | 08HME-MKZ-           | 08HME-MKZ-             | 08HME-MKZ-   |         |
|                                   | RAZA                 | RAZB                   | СОМ          | FRT (h) |
| WHEEL STRIPE TRICOLOUR SET *NH-1* | •                    | •                      |              | 0,6     |
| OIL FILLER CAP                    | •                    | •                      |              | 0,1     |
| TANK PAD                          | •                    | •                      |              | 0,1     |
| SEAT COWL RED *R-380*             | •                    |                        |              | 0,1     |
| SEAT COWL BLACK *NH-A86M*         |                      | •                      |              | 0,1     |
| USB (TYPE-C) ATT                  |                      |                        | •            | 0.1     |
| USB POWER SOCKET                  |                      |                        | •            | 0,1     |
| SEAT BAG ATT                      |                      |                        | •            | 0.2     |
| REAR SEAT BAG                     |                      |                        | •            | 0,2     |
| PROTECTIVE FILM                   |                      |                        | •            |         |
| GRIP HEATER ATT                   |                      |                        | •            | 1       |
| GRIP HEATER                       |                      |                        | •            | 1       |