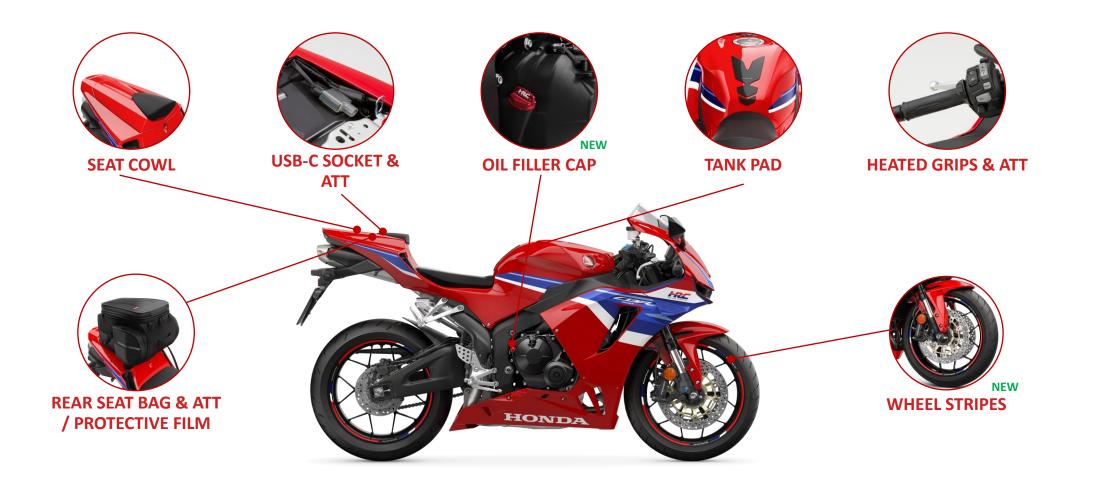

## **RACING PACK**

The Racing Pack is a comprehensive bundle of motorcycle accessories specifically crafted to optimize the performance and style of supersport bikes. Geared towards racing enthusiasts, this pack contains a range of components that elevate the overall riding experience and give the bike a true racing edge. This packs contains:

- Seat Cowl
- Wheel Stripe Tricolour \*NH-1\*
- Oil Filler Cap
- Tank Pad

## **COMFORT PACK**

The Comfort Pack is a thoughtfully curated collection of motorcycle accessories aimed at enhancing the comfort and convenience of supersport-style bikes. This pack provides practical storage solutions, improved heating options, and modern connectivity features, ensuring a more enjoyable and comfortable riding experience.

This packs includes:

- USB & Att
- Rear Seat Bag & Att
- Protective Film
- Grip Heater & Att

|                                   | RACING PACK<br>*RED* | RACING PACK<br>*BLACK* | COMFORT PACK |         |
|-----------------------------------|----------------------|------------------------|--------------|---------|
|                                   | 08HME-MKZ-           | 08HME-MKZ-             | 08HME-MKZ-   |         |
|                                   | RAZA                 | RAZB                   | СОМ          | FRT (h) |
| WHEEL STRIPE TRICOLOUR SET *NH-1* | •                    | •                      |              | 0,6     |
| OIL FILLER CAP                    | •                    | •                      |              | 0,1     |
| TANK PAD                          | •                    | •                      |              | 0,1     |
| SEAT COWL RED *R-380*             | •                    |                        |              | 0,1     |
| SEAT COWL BLACK *NH-A86M*         |                      | •                      |              | 0,1     |
| USB (TYPE-C) ATT                  |                      |                        | •            | 0.1     |
| USB POWER SOCKET                  |                      |                        | •            | 0,1     |
| SEAT BAG ATT                      |                      |                        | •            | 0.2     |
| REAR SEAT BAG                     |                      |                        | •            | 0,2     |
| PROTECTIVE FILM                   |                      |                        | •            |         |
| GRIP HEATER ATT                   |                      |                        | •            | 1       |
| GRIP HEATER                       |                      |                        | •            | 1       |