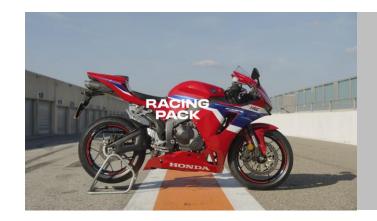

## **RACING PACK**

The Racing Pack is a comprehensive bundle of motorcycle accessories specifically crafted to optimize the performance and style of supersport bikes. Geared towards racing enthusiasts, this pack contains a range of components that elevate the overall riding experience and give the bike a true racing edge. This packs contains:

- Seat Cowl
- Wheel Stripe Tricolour \*NH-1\*
- Oil Filler Cap
- Tank Pad