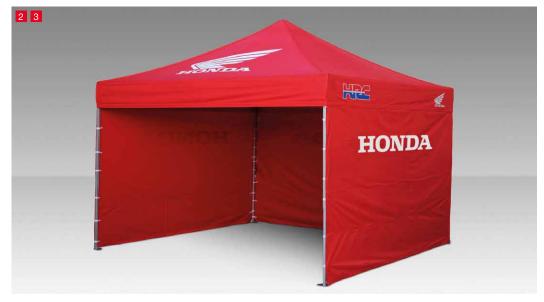

#### 2 Honda Easy Pop-up Tent

Made from UV resistant polyester, this flame-retardant and waterproof tent features an easily foldable aluminium frame. The tent is branded with Honda Wing and HRC motifs, and comes in a handy, Honda-branded carrying bag. Dimensions:  $3\times3\times3.2\text{m}$  Shown with optional Side Panels.

# 3 Honda Easy Pop-up Tent Side Panels

Made from UV resistant polyester, this set of 3 flame-retardant and waterproof side panels are designed to create a sheltered working area for added protection against the elements. Branded with Honda motifs, they come in a handy Honda-branded carrying bag.